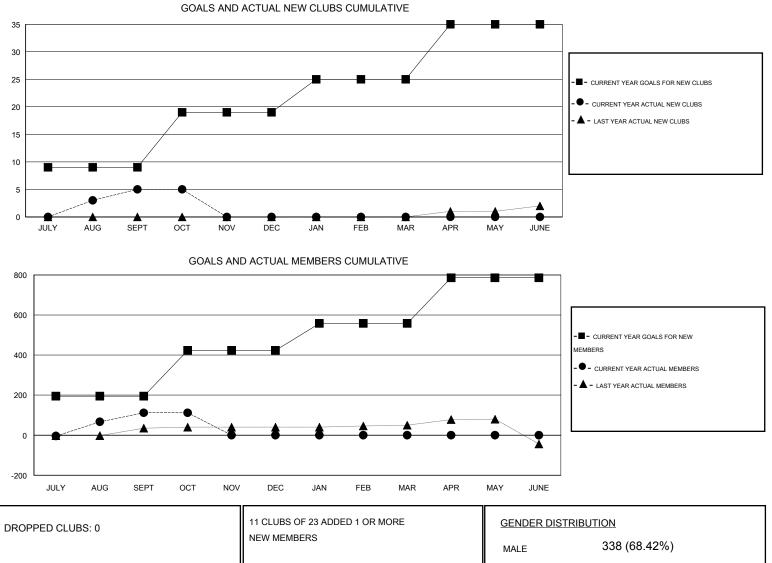

## LOCATION PAKISTAN

|               |                  | Clubs             |                  |                  | Members               |                    |                                     |                    |                  |  |
|---------------|------------------|-------------------|------------------|------------------|-----------------------|--------------------|-------------------------------------|--------------------|------------------|--|
|               | RESU             | LTS FOR 2014-2015 |                  |                  | RESULTS FOR 2014-2015 |                    |                                     |                    |                  |  |
| QUARTER       | NEW CLUB<br>GOAL | NEW CLUBS         | DROPPED<br>CLUBS | NET<br>GAIN/LOSS | QUARTER               | NEW MEMBER<br>GOAL | CHARTER AND<br>NEW MEMBERS<br>ADDED | DROPPED<br>MEMBERS | NET<br>GAIN/LOSS |  |
| JULY/AUG/SEPT | 9                | 5                 | 0                | 5                | JULY/AUG/SEPT         | 195                | 121                                 | 9                  | 112              |  |
| OCT/NOV/DEC   | 10               | 0                 | 0                | 0                | OCT/NOV/DEC           | 228                | 1                                   | 1                  | 0                |  |
| JAN/FEB/MAR   | 6                | 0                 | 0                | 0                | JAN/FEB/MAR           | 135                | 0                                   | 0                  | 0                |  |
| APR/MAY/JUNE  | 10               | 0                 | 0                | 0                | APR/MAY/JUNE          | 228                | 0                                   | 0                  | 0                |  |

| DROPPED MEMBERSFEMALE156 (31.58%)DECEASED1CLUB CANCELLED0OTHER9TOTAL10                                                                                           |                 |   |                        | MALE              | 338 (68.42%)          |     |  |
|------------------------------------------------------------------------------------------------------------------------------------------------------------------|-----------------|---|------------------------|-------------------|-----------------------|-----|--|
| CLUB CANCELLED   0   CLICK HERE FOR HEALTH.<br>ASSESSMENT DATA   FAMILY UNIT MEMBERS   132     OTHER   9   HEAD OF HOUSEHOLD   44     NON-HEAD OF HOUSEHOLD   88 | DROPPED MEMBERS |   |                        | FEMALE            | 156 (31.58%)          |     |  |
| CLUB CANCELLED O ASSESSMENT DATA HEAD OF HOUSEHOLD 44   OTHER 9 40 44 44                                                                                         | DECEASED        | 1 | CLICK HERE FOR HEALTH  |                   | -00                   | 132 |  |
| OTHER 9 HEAD OF HOUSEHOLD 44                                                                                                                                     | CLUB CANCELLED  | 0 |                        | FAMILY UNIT MEMBE | :RS                   | 152 |  |
| TOTAL 10 NON-HEAD OF HOUSEHOLD 88                                                                                                                                |                 | 9 | <u>NOOLOOMENT DATA</u> | HEAD OF HOUSEHO   | LD                    | 44  |  |
|                                                                                                                                                                  | TOTAL 10        |   |                        | NON-HEAD OF HOUS  | NON-HEAD OF HOUSEHOLD |     |  |